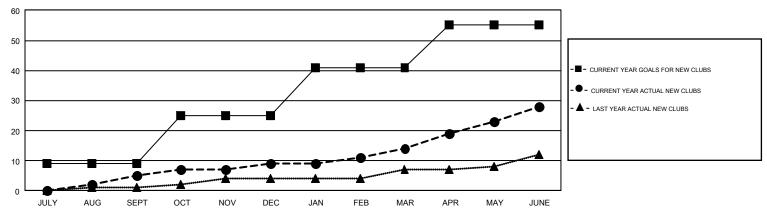

/DEC           | 426                                                            | 855                                                          | 1,268                                              |  |
| JAN/FEB/MAR           | 16            | 5         | 7             | JAN/FEB/MAR           | 557                                                            | 1,088                                                        | 1,209                                              |  |
| APR/MAY/JUNE          | 14            | 14        | 9             | APR/MAY/JUNE          | 349                                                            | 1,815                                                        | 1,571                                              |  |

## GOALS AND ACTUAL NEW CLUBS CUMULATIVE



## GOALS AND ACTUAL MEMBERS CUMULATIVE



| DROPPED CLUBS: 40              |       | 983 CLUBS OF 1,490 ADDED 1 OR | GENDER DISTE              | GENDER DISTRIBUTION             |       |  |
|--------------------------------|-------|-------------------------------|---------------------------|---------------------------------|-------|--|
|                                |       | MORE NEW MEMBERS              | MALE                      | 22,284 (64.38%)                 |       |  |
|                                |       |                               | FEMALE                    | 12,329 (35.62%)                 |       |  |
| DROPPED MEMBERS                |       |                               |                           |                                 |       |  |
| DECEASED