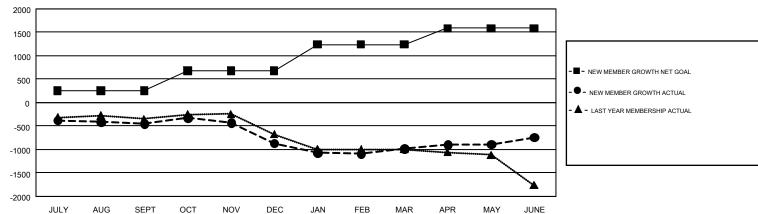

## GOALS AND ACTUAL MEMBERS CUMULATIVE

| DROPPED CLUBS: 40              |       | 983 CLUBS OF 1,490 ADDED 1 OR | GENDER DISTE              | GENDER DISTRIBUTION             |       |  |
|--------------------------------|-------|-------------------------------|---------------------------|---------------------------------|-------|--|
|                                |       | MORE NEW MEMBERS              | MALE                      | 22,284 (64.38%)                 |       |  |
|                                |       |                               | FEMALE                    | 12,329 (35.62%)                 |       |  |
| DROPPED MEMBERS                |       |                               |                           |                                 |       |  |
| DECEASED                       | 577   | CLICK HERE FOR CUMULATIVE     | TOTAL FAMILY UNIT MEMBERS |                                 | 6,284 |  |
| CLUB CANCELLED 251 OTHER 4,651 |       | MEMBERSHIP DATA               |                           | FAMILY MEMBERS PAYING HALF DUES |       |  |
|                                |       |                               | FAMILY MEMBERS PA         |                                 |       |  |
| TOTAL                          | 5,479 |                               |                           |                                 |       |  |